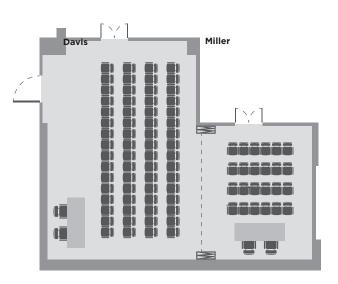

#### Jazz

The New Orleans main meeting room can accommodate up to 90 people. The Jazz room (Miller / Davis) can accommodate up to 50 people and can be divided into two rooms, one of which has natural light.

Flipchart, video projector, fixed and mobile microphones, audio-video system, lift and Wi-Fi connection. On request: translation system with control room, control room, video conferencing system.

| MEETING<br>ROOM          | THEATRE | BOARD | CABARET | CLASS | U SHAPE | CLOSED<br>U SHAPE | L     | w     | н | M²     | DAY<br>LIGHT |
|--------------------------|---------|-------|---------|-------|---------|-------------------|-------|-------|---|--------|--------------|
| NEW ORELEANS             | 93      | 70    | 80      | 58    | 50      | 70                | 26,64 | 16,27 | 3 | 157,84 |              |
| DAVIS                    | 42      | 14    | 27      | 20    | 15      | 14                | 9,91  | 6,89  | 3 | 77,15  | ×            |
| MILLER                   | 12      | 12    | 12      | 15    | 8       | 12                | 6,07  | 4,96  | 3 | 30     |              |
| JAZZ<br>(DAVIS + MILLER) | 52      | 26    | 39      | 40    | 23      | 26                | 15,98 | 11,85 | 3 | 107,15 | X            |