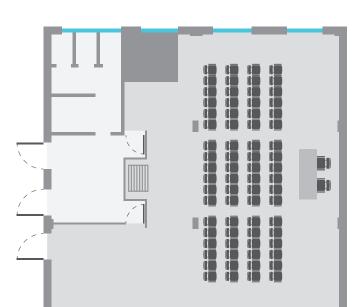

#### Jazz

The New Orleans main meeting room can accommodate up to 90 people. The Jazz room (Miller / Davis) can accommodate up to 50 people and can be divided into two rooms, one of which has natural light.

Flipchart, video projector, fixed and mobile microphones, audio-video system, lift and Wi-Fi connection. On request: translation system with control room, control room, video conferencing system.

| MEETING<br>ROOM          | THEATRE | BOARD | CABARET | CLASS | U SHAPE | CLOSED<br>U SHAPE | L     | w     | н | M²     | DAY<br>LIGHT |
|--------------------------|---------|-------|---------|-------|---------|-------------------|-------|-------|---|--------|--------------|
| NEW ORELEANS             | 93      | 70    | 80      | 58    | 50      | 70                | 26,64 | 16,27 | 3 | 157,84 |              |
| DAVIS                    | 42      | 14    | 27      | 20    | 15      | 14                | 9,91  | 6,89  | 3 | 77,15  | ×            |
| MILLER                   | 12      | 12    | 12      | 15    | 8       | 12                | 6,07  | 4,96  | 3 | 30     |              |
| JAZZ<br>(DAVIS + MILLER) | 52      | 26    | 39      | 40    | 23      | 26                | 15,98 | 11,85 | 3 | 107,15 | X            |