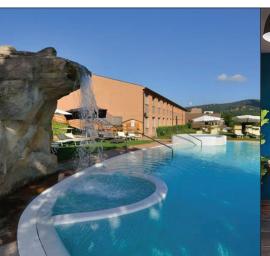

### **SWIMMING POOL**

100 sqm outdoor swimming pool with hydromassage corner, sensory waterfall, umbrellas and sunbeds. Children's play corner.