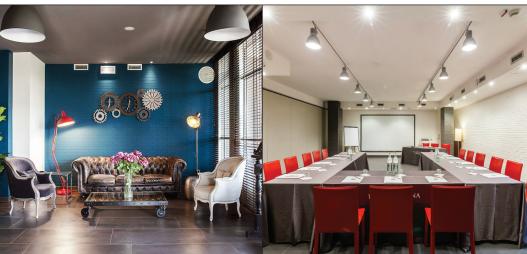

#### Jazz

The New Orleans main meeting room can accommodate up to 90 people. The Jazz room (Miller / Davis) can accommodate up to 50 people and can be divided into two rooms, one of which has natural light.

Flipchart, video projector, fixed and mobile microphones, audio-video system, lift and Wi-Fi connection. On request: translation system with control room, control room, video conferencing system.

| MEETING<br>ROOM          | THEATRE | BOARD | CABARET | CLASS | U SHAPE | CLOSED<br>U SHAPE | L     | w     | н | M²     | DAY<br>LIGHT |
|--------------------------|---------|-------|---------|-------|---------|-------------------|-------|-------|---|--------|--------------|
| NEW ORELEANS             | 93      | 70    | 80      | 58    | 50      | 70                | 26,64 | 16,27 | 3 | 157,84 |              |
| DAVIS                    | 42      | 14    | 27      | 20    | 15      | 14                | 9,91  | 6,89  | 3 | 77,15  | ×            |
| MILLER                   | 12      | 12    | 12      | 15    | 8       | 12                | 6,07  | 4,96  | 3 | 30     |              |
| JAZZ<br>(DAVIS + MILLER) | 52      | 26    | 39      | 40    | 23      | 26                | 15,98 | 11,85 | 3 | 107,15 | X            |